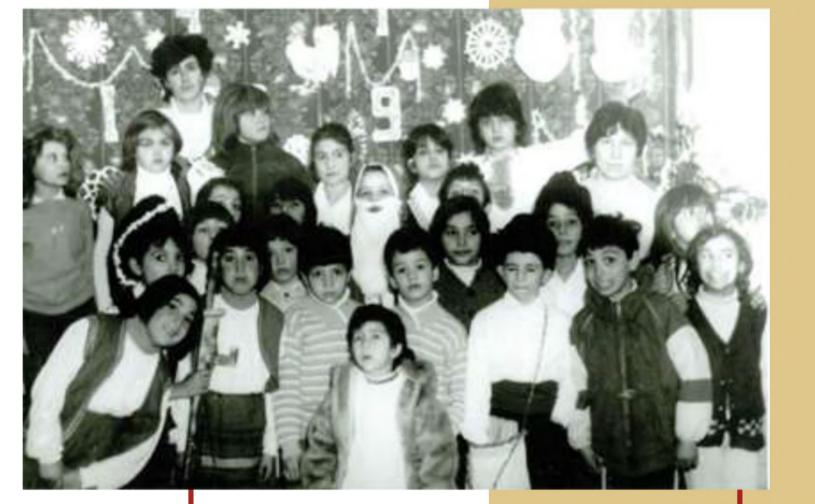

#### TRADITIONS

We always keep the Bulgarian traditions, respect the traditions of the ethnic groups, so that we exist as a nation, to remember the past and to be prepared for the future.

#### WE ALWAYS KEEP THE BULGARIAN TRADITIONS

**TODAY WE WILL INCLUDE YOU IN PART OF THESE IMPLEMENTED ACTIVITIES** 