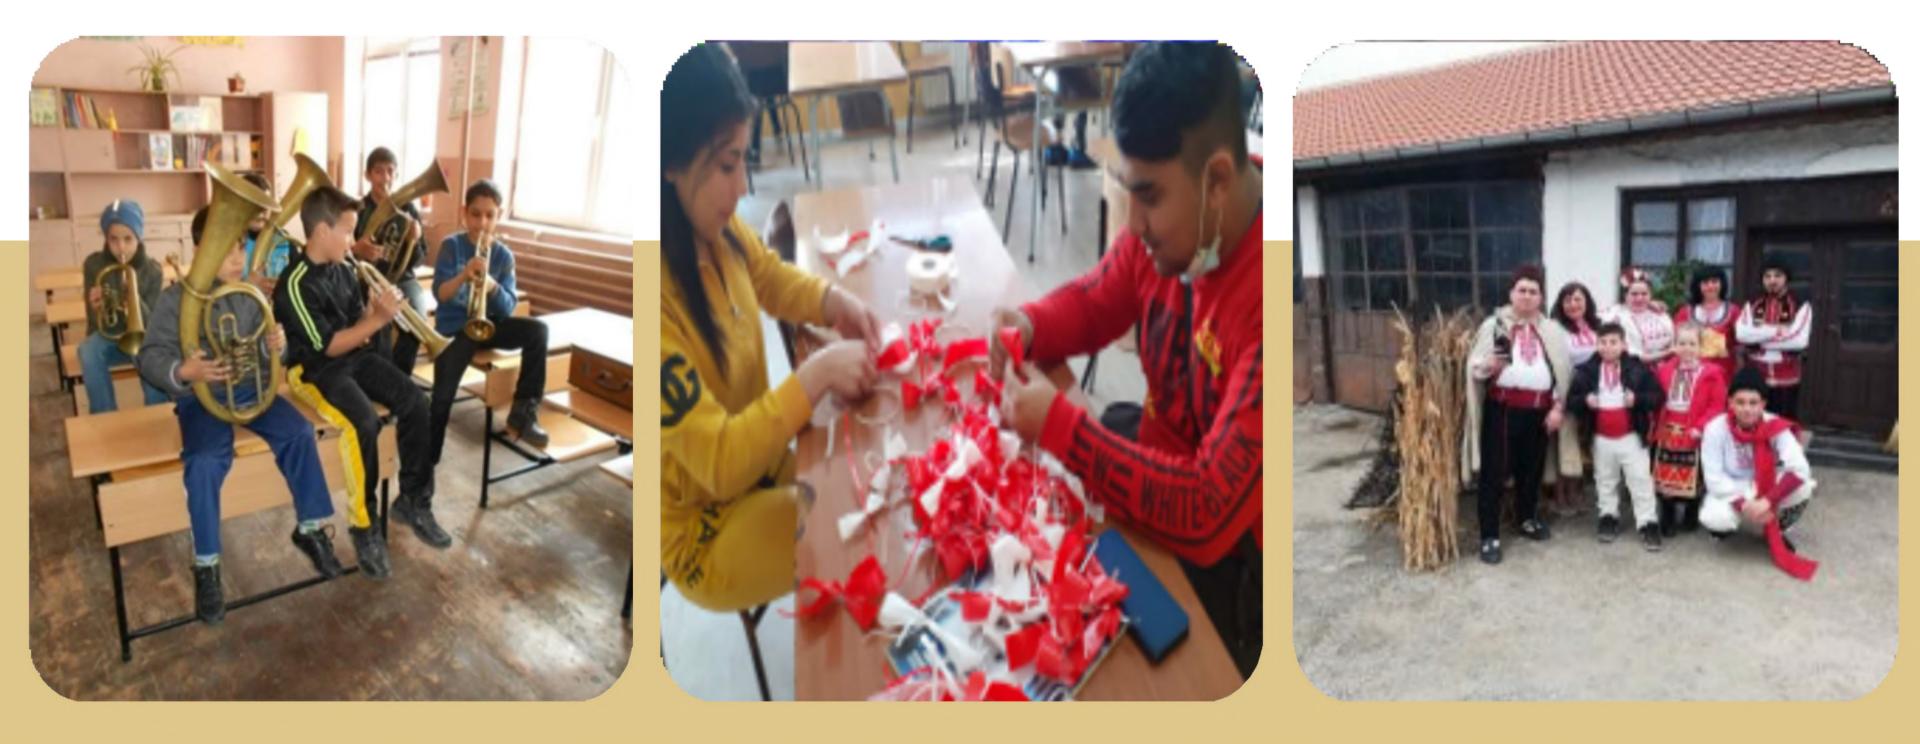

#### TRADITIONS

We always keep the Bulgarian traditions, respect the traditions of the ethnic groups, so that we exist as a nation, to remember the past and to be prepared for the future.

#### WE ALWAYS KEEP THE BULGARIAN TRADITIONS

**TODAY WE WILL INCLUDE YOU IN PART OF THESE IMPLEMENTED ACTIVITIES** 

#### **TODAY WE WILL INCLUDE YOU IN THESE ACTIVITIES**