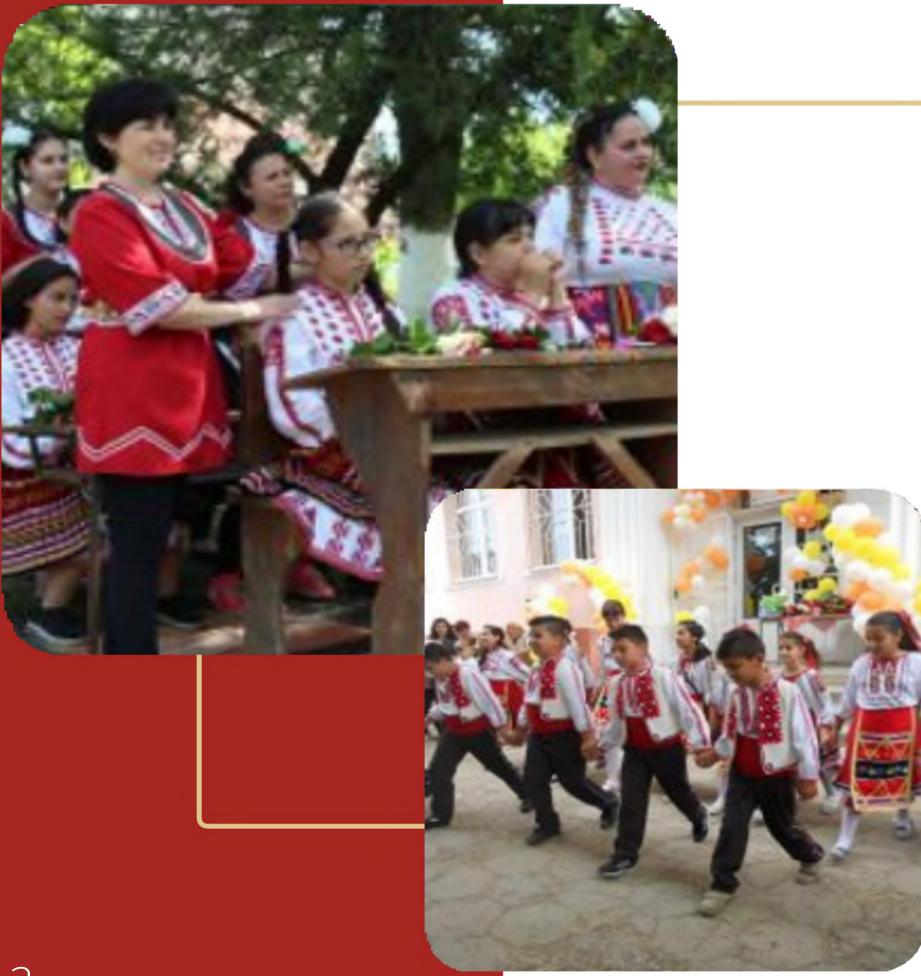

#### TRADITIONS

We always keep the Bulgarian traditions, respect the traditions of the ethnic groups, so that we exist as a nation, to remember the past and to be prepared for the future.

#### WE ALWAYS KEEP THE BULGARIAN TRADITIONS

**TODAY WE WILL INCLUDE YOU IN PART OF THESE IMPLEMENTED ACTIVITIES** 

#### **TODAY WE WILL INCLUDE YOU IN THESE ACTIVITIES**